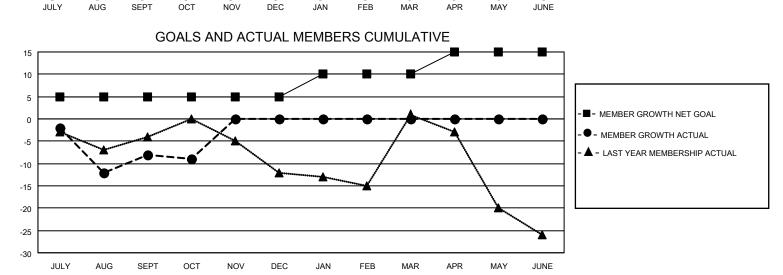

| LOCATION N                   |                                                                                                          | JNIHLY    | MEMBERSH<br>Dietric | IIP PROGRI<br>ct 110AZ | ESS REPUR                |                         | ns of: 10/31/2021                                  |
|------------------------------|----------------------------------------------------------------------------------------------------------|-----------|---------------------|------------------------|--------------------------|-------------------------|----------------------------------------------------|
| LOCATION NETHERLANDS Distric |                                                                                                          |           |                     | Members                |                          |                         |                                                    |
| RESULTS FOR 2021-2022        |                                                                                                          |           |                     | RESULTS FOR 2021-2022  |                          |                         |                                                    |
| QUARTER                      | NEW CLUB GOAL                                                                                            | NEW CLUBS | DROPPED CLUBS       | QUARTER ME             | EMBER GROWTH NET<br>GOAL | MEMBER GROWTH<br>ACTUAL | DROPPED<br>MEMBERS ACTUAL<br>(including transfers) |
| JULY/AUG/SEPT                | 0                                                                                                        | 0         | 0                   | JULY/AUG/SEPT          | 5                        | 10                      | 18                                                 |
| OCT/NOV/DEC                  | 0                                                                                                        | 0         | 0                   | OCT/NOV/DEC            | 0                        | 11                      | 12                                                 |
| JAN/FEB/MAR                  | 1                                                                                                        | 0         | 0                   | JAN/FEB/MAR            | 5                        | 0                       | 0                                                  |
| APR/MAY/JUNE                 | 1                                                                                                        | 0         | 0                   | APR/MAY/JUNE           | 5                        | 0                       | 0                                                  |
| 2                            | GOALS                                                                                                    | AND ACTUA | L NEW CLUBS C       | CUMULATIVE             |                          |                         |                                                    |
| 1.2                          | -■- CURRENT YEAR GOALS FOR NEW CLUBS - ●- CURRENT YEAR ACTUAL NEW CLUBS - ▲ - LAST YEAR ACTUAL NEW CLUBS |           |                     |                        |                          |                         |                                                    |
| 0.8                          |                                                                                                          |           |                     |                        |                          |                         |                                                    |